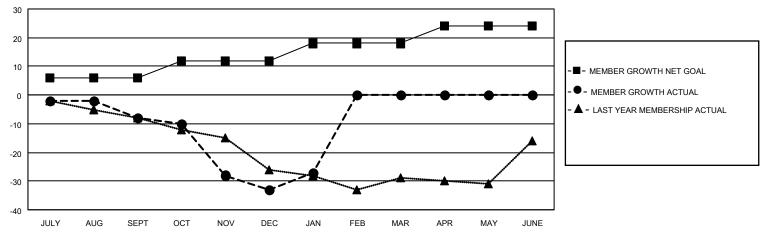

#### GOALS AND ACTUAL MEMBERS CUMULATIVE

| DROPPED CLUBS: 0 |    | 10 CLUBS OF 24 ADDED 1 OR<br>MORE NEW MEMBERS | GENDER DISTRIBUTION                |              |  |
|------------------|----|-----------------------------------------------|------------------------------------|--------------|--|
|                  |    | MORE NEW MEMBERS                              | MALE                               | 562 (75.64%) |  |
|                  |    |                                               | FEMALE                             | 181 (24.36%) |  |
| DROPPED MEMBERS  |    |                                               | NON BINARY                         | 0 (0.00%)    |  |
|                  |    |                                               | PREFER NOT TO ANSWER               | 0 (0.00%)    |  |
| DECEASED         | 7  |                                               |                                    |              |  |
| CLUB CANCELLED   | 0  | CLICK HERE FOR CUMULATIVE                     | TOTAL FAMILY UNIT MEMBERS 132      |              |  |
| OTHER            | 46 | MEMBERSHIP DATA                               |                                    |              |  |
| TOTAL            | 53 |                                               | FAMILY MEMBERS PAYING HALF DUES 67 |              |  |
|                  |    |                                               |                                    |              |  |